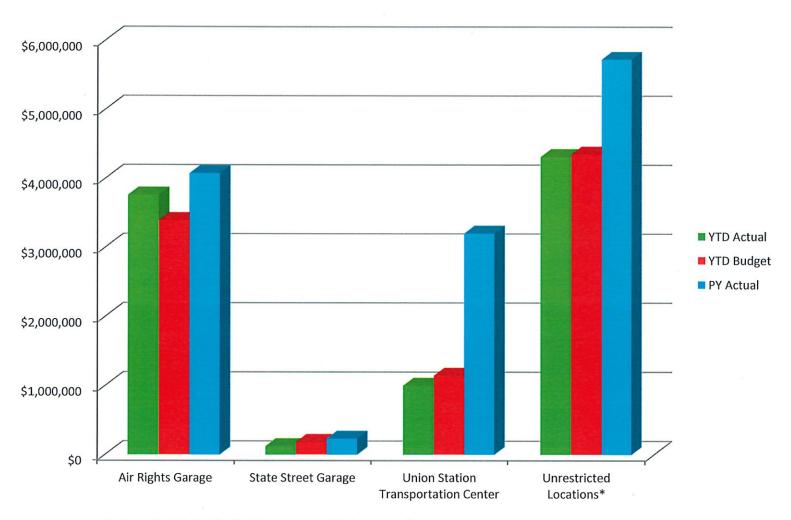

# YTD Revenue - Budget to Actual December 2020

<sup>\* -</sup> Excludes Administrative Revenues (rebilled expenses)

# PNH – YTD Location Budget to Actual December 2020

|                                  | Year-to-Date per Space/Month |                |       |       | FISCAL YEAR-TO-DATE |          |           |                 |          |           |         |          |           |  |
|----------------------------------|------------------------------|----------------|-------|-------|---------------------|----------|-----------|-----------------|----------|-----------|---------|----------|-----------|--|
|                                  |                              | <b>REV PER</b> |       |       | ACT NET             | BDGT NET | REVENUE   | ACT OPER        | BDGT NET | EXPENSE   | ACT NET | BDGT NET | NETINC    |  |
| FACILITY                         | SPACES                       | SPACE          | SPACE | SPACE | REVENUE             | REVENUE  | VAR B/(W) | <b>EXPENSES</b> | EXPENSES | VAR B/(W) | INCOME  | INCOME   | VAR B/(W) |  |
| RESTRICTED                       |                              |                |       |       |                     |          |           |                 |          |           |         |          |           |  |
| Air Rights Garage                | 2,552                        | 246            | 100   | 146   | 3,763               | 3,391    | 372       | 1,527           | 1,584    | 57        | 2,236   | 1,807    | 429       |  |
| State Street Garage              | 268                          | 78             | 55    | 23    | 125                 | 182      | (57)      | 88              | 70       | (18)      | 37      | 112      | (75)      |  |
| Union Station Garage             | 1,130                        | -50            | 109   | (59)  | 342                 | 479      | (137)     | 739             | 912      | 173       | (397)   | (433)    | 36        |  |
| Union Station Building           | n/a                          |                |       |       | 662                 | 665      | (3)       | 1,216           | 1,389    | 173       | (554)   | (724)    | 170       |  |
| Total Restricted                 |                              |                |       |       | 4,892               | 4,717    | 175       | 3,570           | 3,955    | 385       | 1,322   | 762      | 560       |  |
| UNRESTRICTED                     |                              |                |       |       |                     |          |           |                 |          |           |         |          |           |  |
| Management Locations             | n/a                          |                |       |       | 7                   | 7        | 0         | 3               | 2        | (1)       | 4       | 5        | (1)       |  |
| Crown Street Garage              | 708                          | 196            | 192   | 4     | 832                 | 822      | 10        | 817             | 904      | 87        | 15      | (82)     | 97        |  |
| Granite Square Garage            | 305                          | 162            | 190   | (28)  | 297                 | 302      | (5)       | 348             | 369      | 21        | (51)    | (67)     | 16        |  |
| Temple Medical Garage            | 386                          | 216            | 166   | 50    | 501                 | 498      | 3         | 385             | 430      | 45        | 116     | 68       | 48        |  |
| Temple Street Garage             | 1,247                        | 178            | 129   | 50    | 1,334               | 1,291    | 43        | 962             | 1,018    | 56        | 372     | 273      | 99        |  |
| Orange & Elm Lot                 | 35                           | 114            | 100   | 14    | 24                  | 20       | 4         | 21              | 27       | 6         | 3       | (7)      | 10        |  |
| Orchard & Sherman Lot            | 460                          | 129            | 36    | 93    | 355                 | 354      | 1         | 99              | 113      | 14        | 256     | 241      | 15        |  |
| Residential Lots                 | 249                          | 59             | 39    | 19    | 88                  | 78       | 10        | 59              | 59       | 0         | 29      | 19       | 10        |  |
| Sherman & Tyler Lot              | 470                          | 129            | 32    | 98    | 364                 | 364      | 0         | 89              | 88       | (1)       | 275     | 276      | (1)       |  |
| State/Fair and State/Chapel Lots | 165                          | 63             | 64    | (1)   | 62                  | 62       | 0         | 63              | 70       | 7         | (1)     | (8)      | 7         |  |
| State & George Lot               | 490                          | 82             | 47    | 35    | 240                 | 240      | 0         | 138             | 133      | (5)       | 102     | 107      | (5)       |  |
| State Street Lots                | 220                          | 30             | 42    | (13)  | 39                  | 81       | (42)      | 56              | 58       | 2         | (17)    | 23       | (40)      |  |
| State & Trumbull Lot             | 75                           | 36             | 38    | (2)   | 16                  | 35       | (19)      | 17              | 17       | 0         | (1)     | 18       | (19)      |  |
| State & Wall Lot                 | 127                          | 77             | 34    | 43    | 59                  | 94       | (35)      | 26              | 40       | 14        | 33      | 54       | (21)      |  |
| Tower Lane Lot                   | 100                          | _              | -     | -     | 0                   | 0        | 0         | 0               | 0        | 0         | 0       | 0        | 0         |  |
| Under Air Rights Lot             | 184                          | 112            | 54    | 58    | 124                 | 126      | (2)       | 60              | 63       | 3         | 64      | 63       | 1         |  |
| Total Unrestricted               |                              |                |       |       | 4,342               | 4,374    | (32)      | 3,143           | 3,391    | 248       | 1,199   | 983      | 216       |  |
| Administration                   | n/a                          |                |       |       | 1,222               | 1,299    | (77)      | 1,123           | 1,207    | 84        | 99      | 92       | 7         |  |
| Total NHPA                       | 9,171                        |                |       |       | 10,456              | 10,390   | 66        | 7,836           | 8,553    | 717       | 2,620   | 1,837    | 783       |  |