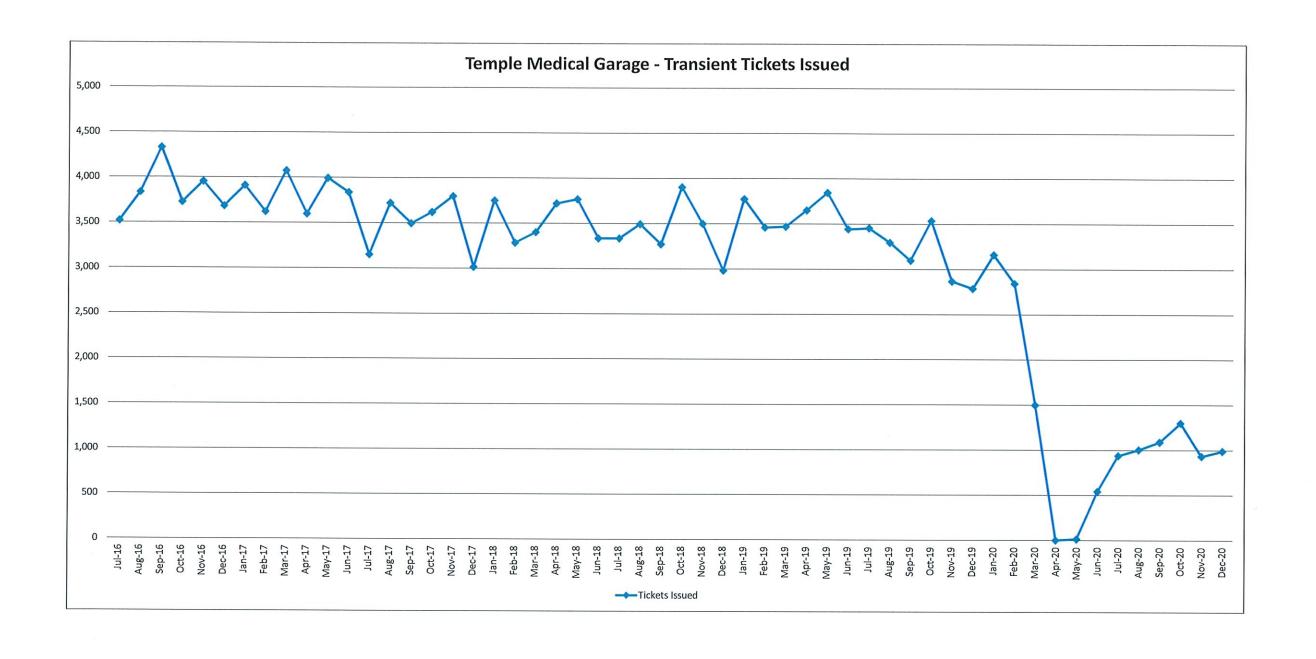

# PNH Board Meeting – January 19, 2021

- Tickets by location Downtown Garages.
- COVID-19 Impacts to garage capacity monthly parkers.
- Discuss Unrestricted Facilities Cash Flow.
- FY2021 Budget outlook PILOT

# NHPA Major Variances – December 2020

|                         | ACTUAL  | BUDGET  | VARIANCE | REASON                                                                                                                                                                                                            |
|-------------------------|---------|---------|----------|-------------------------------------------------------------------------------------------------------------------------------------------------------------------------------------------------------------------|
| AIR RIGHTS              |         |         |          |                                                                                                                                                                                                                   |
| Monthly Rev             | 605,918 | 427,725 | 178,193  | Level 6 revenue = \$75,315 and level 8 = \$67,152.                                                                                                                                                                |
| Validations Rev         | 2,387   | 12,381  |          | Volume down 86% from last year.                                                                                                                                                                                   |
| Maint-ST                | 8,683   | 14,398  |          | Still down one custodian due to resignation in Sep. Also, open shifts due to PTO not filled because of reduced parking volume.                                                                                    |
| Admin Fee               | 36,476  | 42,869  | 6,393    | Nov personnel, bank fees, R&M and supplies below budget.                                                                                                                                                          |
| STATE ST GARAGE         |         |         |          |                                                                                                                                                                                                                   |
| Monthly Rev             | 16,579  | 29,077  | (12,498) | Standard parkers down 84 to budget, commercial up 6 and affordable housing down 50.                                                                                                                               |
| UNION STATION BUILDING  |         |         |          |                                                                                                                                                                                                                   |
| Utilities               | 26,194  | 37,220  | 11,026   | Gas down \$2500, electricity generation down \$4100 and electricity distribution down \$2300.                                                                                                                     |
| Contracted Snow Removal | 6,108   | 36,000  | 29,892   | One snow storm (Dec 16).                                                                                                                                                                                          |
| UNION STATION GARAGE    |         |         |          |                                                                                                                                                                                                                   |
| Monthly Rev             | 28,567  | 39,735  | (11 168) | Down 112 parkers to budget, mostly due to Covid.                                                                                                                                                                  |
| Transient Rev           | 24,135  | 62,308  |          | Volume down 92% from last year.                                                                                                                                                                                   |
| Cashiers-ST             | 6,472   | 12,979  |          | Most 4pm to midnight shifts and some weekend shifts not covered. Some shifts not covered due to Covid-related call-outs.                                                                                          |
| Bank Fees               | 866     | 8,400   | 7 534    | Credit card transactions down due to dramatic reduction in transients. Budget conservative.                                                                                                                       |
| Contracted Snow Removal | 6,108   | 36,000  | 29,892   |                                                                                                                                                                                                                   |
|                         | 0,100   | 00,000  | 20,002   | one show atom (see 10).                                                                                                                                                                                           |
| ADMIN                   | 100 150 |         |          |                                                                                                                                                                                                                   |
| Managers-ST             | 106,450 | 114,581 |          | ED amount under budget.                                                                                                                                                                                           |
| Pro Services            | 20,822  | 14,326  | (6,496)  | Legal up \$10,900 - Cohen & Wolf invoices for employment contract, skate park and general matters (\$12,400), partly offset by Turner down \$1500, no new accounting system (\$1000) and AOS services down \$950. |
| Other Exp               | (2,806) | 6,528   | 9,334    | Reversal of TrendSource. No shops since March 2020 due to pandemic.                                                                                                                                               |
| CROWN STREET            |         |         |          |                                                                                                                                                                                                                   |
| Monthly Rev             | 113,915 | 126,150 | (12 235) | Down 95 parkers to budget, primarily due to Covid.                                                                                                                                                                |
| Cashiers-ST             | 4,447   | 11,657  |          | M-F 11a-6p shift is vacant. Awaiting response from managers regarding variance.                                                                                                                                   |
| ORCHARD/SHERMAN         | ,,      | 11,001  | ,,,,,,,  | The specific to taken. The ling to period from managere regularity tentance.                                                                                                                                      |
| Contracted Snow Removal | 3,000   | 16,000  | 13,000   | Estimated cost for one snow storm (Dec 16).                                                                                                                                                                       |
|                         | 0,000   | 10,000  | 10,000   | Estimated cost for one show storm (pec 10).                                                                                                                                                                       |
| STATE STREET LOTS       | 0.700   | 10.500  | (0.710)  |                                                                                                                                                                                                                   |
| Monthly Rev             | 6,790   | 13,500  | (6,710)  | Down 59 parkers to budget.                                                                                                                                                                                        |
| STATE/WALL              |         |         |          |                                                                                                                                                                                                                   |
| Monthly Rev             | 10,248  | 15,620  | (5,372)  | Down 50 parkers to budget.                                                                                                                                                                                        |
| TEMPLE MEDICAL          | - 1     |         |          |                                                                                                                                                                                                                   |
| Monthly Rev             | 72,751  | 77,777  | (5,026)  | Approximately 40 individual cancellations, primarily Covid-related.                                                                                                                                               |
| TEMPLE STREET           |         |         |          |                                                                                                                                                                                                                   |
| Monthly Rev             | 192,115 | 199,234 | (7,119)  | Down 62 parkers to budget, primarily due to Covid.                                                                                                                                                                |
| Validations Rev         | 6,937   | 1,921   |          | Volume down 91% from last year.                                                                                                                                                                                   |
| Utilities               | 15,090  | 20,300  |          | Electricity generation down \$4500 and electricity distribution down \$900.                                                                                                                                       |
| Repairs & Maint         | 1,791   | 7,057   |          | Plumbing down \$1000, lighting down \$1400 and elevators down \$1500.                                                                                                                                             |