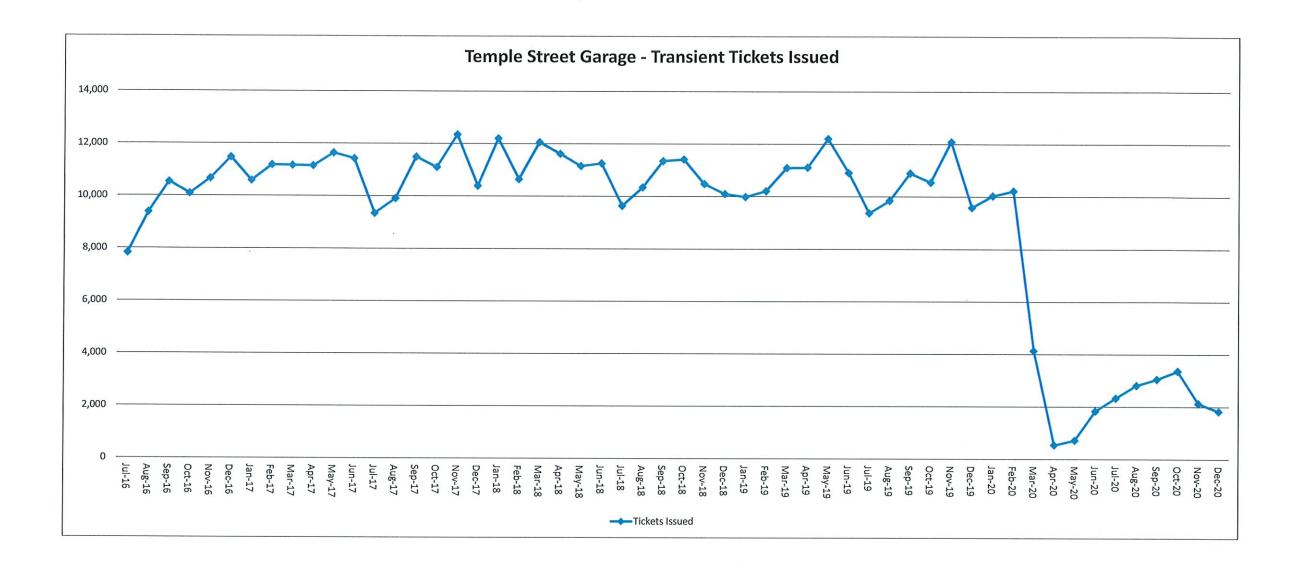

# PNH Board Meeting – January 19, 2021

- Tickets by location Downtown Garages.
- COVID-19 Impacts to garage capacity monthly parkers.
- Discuss Unrestricted Facilities Cash Flow.
- FY2021 Budget outlook PILOT