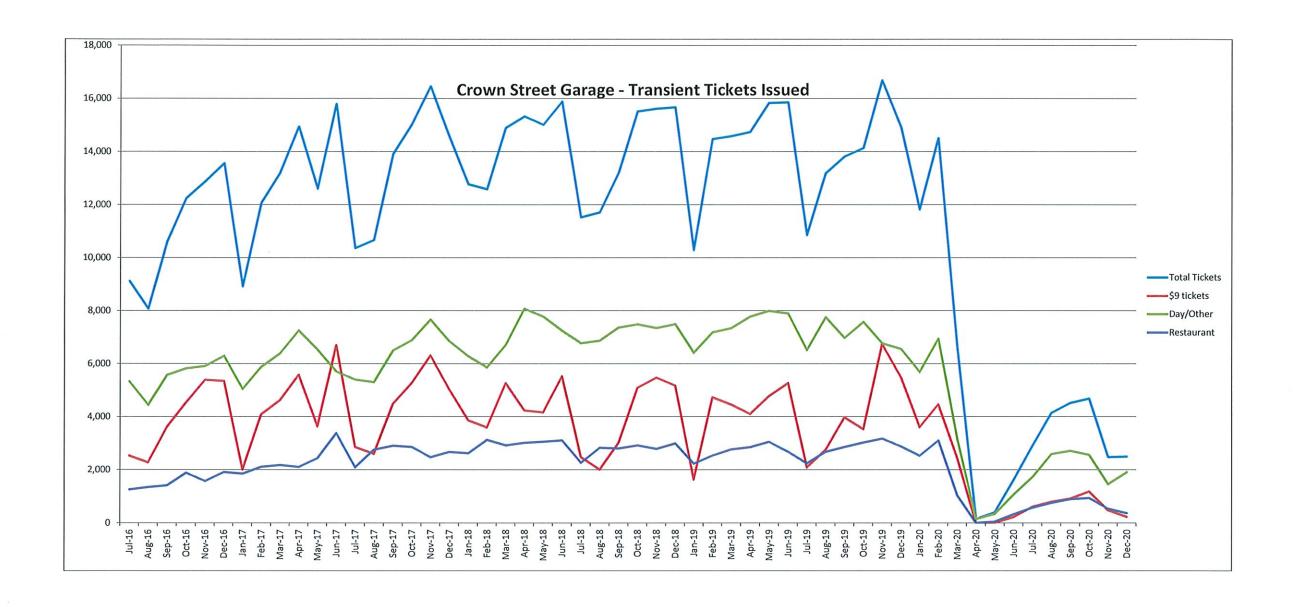

# PNH Board Meeting – January 19, 2021

- Tickets by location Downtown Garages.
- COVID-19 Impacts to garage capacity monthly parkers.
- Discuss Unrestricted Facilities Cash Flow.
- FY2021 Budget outlook PILOT