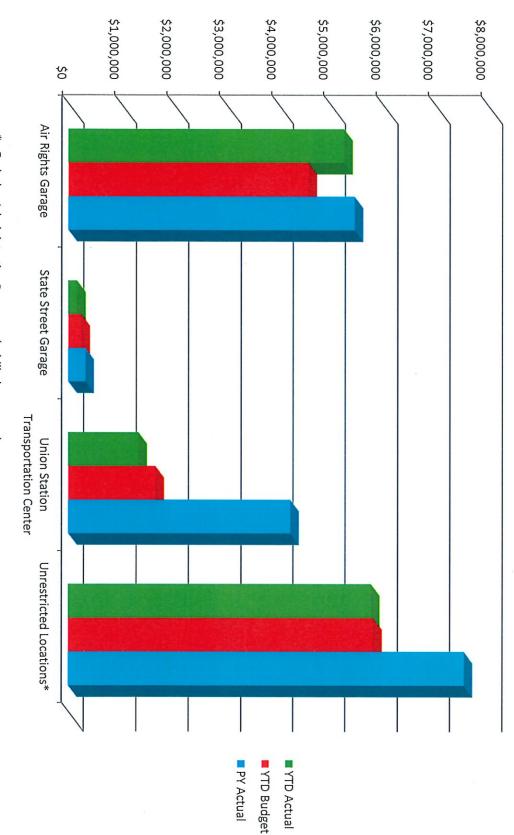

### YTD Revenue - Budget to Actual February 2021

<sup>\* -</sup> Excludes Administrative Revenues (rebilled expenses)

### to Actual February 2021

## PNH - YTD Location Budget to Actual February 2021

|                                  |        | Year-to-Da | Year-to-Date per Space/Month | e/Month        |               |                 |           | FISCAL   | L YEAR-TO-DATE  | ATE       |         |                 |           |
|----------------------------------|--------|------------|------------------------------|----------------|---------------|-----------------|-----------|----------|-----------------|-----------|---------|-----------------|-----------|
|                                  |        | REV PER    | REV PER NET EXP NET REV      | <b>VET REV</b> | ACT NET       | <b>BDGT NET</b> | REVENUE   | ACT OPER | <b>BDGT NET</b> | EXPENSE   | ACT NET | <b>BDGT NET</b> | NET INC   |
| FACILITY                         | SPACES | SPACE      | SPACE                        | SPACE          | SPACE REVENUE | REVENUE         | VAR B/(W) | EXPENSES | EXPENSES        | VAR B/(W) | INCOME  | INCOME          | VAR B/(W) |
| RESTRICTED                       |        |            |                              |                |               |                 |           |          |                 |           |         |                 |           |
| Air Rights Garage                | 2,552  | 258        | 101                          | 157            | 5,265         | 4,575           | 690       | 2,052    | 2,144           | 92        | 3,213   | 2,431           | 782       |
| State Street Garage              | 268    | 76         | 57                           | 20             | 164           | 243             | (79)      | 122      | 98              | (24)      | 42      | 145             | (103)     |
| Union Station Garage             | 1,130  | 50         | 108                          | (58)           | 448           | 769             | (321)     | 976      | 1,273           | 297       | (528)   | (504)           | (24)      |
| Union Station Building           | n/a    |            |                              |                | 883           | 887             | (4)       | 1,622    | 1,909           | 287       | (739)   | (1,022)         | 283       |
| Total Restricted                 |        |            |                              |                | 6,760         | 6,474           | 286       | 4,772    | 5,424           | 652       | 1,988   | 1,050           | 938       |
| UNRESTRICTED                     |        |            |                              |                |               |                 |           |          |                 |           |         |                 |           |
| Management Locations             | n/a    |            |                              |                | 9             | 9               | 0         | 5        | ω               | (2)       | 4       | 6               | (2)       |
| Crown Street Garage              | 708    | 196        | 191                          | ហ              | 1,109         | 1,096           | 13        | 1,079    | 1,215           | 136       | 30      | (119)           | 149       |
| Granite Square Garage            | 305    | 163        | 191                          | (28)           | 397           | 403             | (6)       | 465      | 493             | 28        | (68)    | (90)            | 23        |
| Temple Medical Garage            | 386    | 220        | 168                          | 51             | 679           | 670             | 9         | 520      | 576             | 56        | 159     | 94              | 65        |
| Temple Street Garage             | 1,247  | 180        | 129                          | 51             | 1,791         | 1,740           | 51        | 1,286    | 1,393           | 107       | 505     | 347             | 158       |
| Orange & Elm Lot                 | 35     | 104        | 104                          |                | 29            | 28              | _         | 29       | 37              | œ         | 0       | (9)             | 9         |
| Orchard & Sherman Lot            | 460    | 129        | 38                           | 91             | 474           | 473             | _         | 140      | 182             | 42        | 334     | 291             | 43        |
| Residential Lots                 | 249    | 60         | 40                           | 21             | 120           | 104             | 16        | 79       | 80              | _         | 41      | 24              | 17        |
| Sherman & Tyler Lot              | 470    | 129        | 35                           | 95             | 486           | 485             | _         | 130      | 120             | (10)      | 356     | 365             | (9)       |
| State/Fair and State/Chapel Lots | 165    | 66         | සු                           | ω              | 87            | 83              | 4         | 83       | 95              | 12        | 4       | (12)            | 16        |
| State & George Lot               | 490    | 82         | 47                           | 35             | 320           | 320             | 0         | 184      | 177             | 9         | 136     | 143             | 9         |
| State Street Lots                | 220    | <u>3</u>   | 43                           | (12)           | 54            | 108             | (54)      | 75       | 78              | ω         | (21)    | 30              | (51)      |
| State & Trumbull Lot             | 75     | 35         | 37                           | (2)            | 21            | 46              | (25)      | 22       | 22              | 0         | 3       | 24              | (25)      |
| State & Wall Lot                 | 127    | 78         | 32                           | 45             | 79            | 125             | (46)      | 33       | 52              | 19        | 46      | 73              | (27)      |
| Tower Lane Lot                   | 100    |            | •                            | 1              | 0             | 0               | 0         | 0        | 0               | 0         | 0       | 0               | 0         |
| Under Air Rights Lot             | 184    | 113        | 54                           | 58             | 166           | 168             | (2)       | 80       | 83              | ω         | 86      | 85              | _         |
| Total Unrestricted               |        |            |                              |                | 5,821         | 5,858           | (37)      | 4,210    | 4,606           | 396       | 1,611   | 1,252           | 359       |
| Administration                   | n/a    |            |                              |                | 1,626         | 1,732           | (106)     | 1,474    | 1,601           | 127       | 152     | 131             | 21        |
| Total NHPA                       | 9,171  |            |                              |                | 14,207        | 14,064          | 143       | 10,456   | 11,631          | 1,175     | 3,751   | 2,433           | 1,318     |