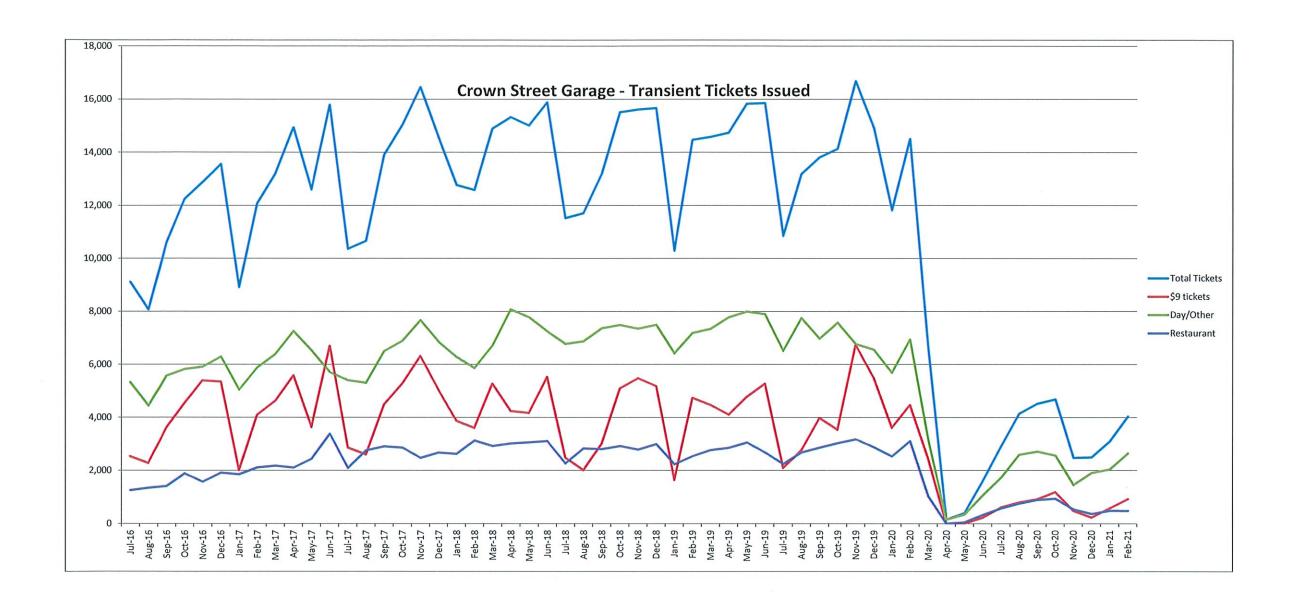

## NHPA Major Variances – February 2021

|                         | ACTUAL  | BUDGET  | VARIANCE | REASON                                                                                          |
|-------------------------|---------|---------|----------|-------------------------------------------------------------------------------------------------|
| AIR RIGHTS              |         |         |          |                                                                                                 |
| Monthly Rev             | 600,920 | 427,725 | 173,195  | Level 6 revenue = \$75,315 and level 8 = \$67,152.                                              |
| Transient Rev           | 143,239 | 137,831 | 5,408    | Volume flat to last year.                                                                       |
| Validations Rev         | 3,296   | 12,949  | (9,653)  | Volume down 84% from last year.                                                                 |
| Rent Rev                | 165     | 5,000   | (4,835)  | Three retail tenants have not been paying. A call is scheduled with the YNHH Property Manager.  |
| Maint-ST                | 7,223   | 12,674  | 5,451    | . Also, on                                                                                      |
| Repairs & Maint         | 14,193  | 7,097   | (7,096)  | f \$9299).                                                                                      |
| STATE ST GARAGE         |         |         |          |                                                                                                 |
| Monthly Rev             | 15,917  | 29,077  | (13,160) | Standard parkers down about 80 to budget, commercial up 6 and affordable housing down about 50. |
| UNION STATION BUILDING  |         |         |          |                                                                                                 |
| Contracted Snow Removal | (2,576) | 36,000  | 38,576   | \$6100 reversal of erroneous Jan accrual. Actual is \$3500.                                     |
| UNION STATION GARAGE    |         |         |          |                                                                                                 |
| Monthly Rev             | 26,699  | 39,735  | (13,036) | Down about 130 parkers to budget, mostly due to Covid.                                          |
| Transient Rev           | 28,528  | 102,132 | (73,604) | Volume down 92% from last year, but \$5000 higher than last month.                              |
| Contracted Snow Removal | (2,576) | 36,000  | 38,576   | \$6100 reversal of erroneous Jan accrual. Actual is \$3500.                                     |
| CROWN STREET            |         |         |          |                                                                                                 |
| Monthly Rev             | 113,987 | 126,150 | (12,163) | Down about 90 parkers to budget, primarily due to Covid.                                        |
| Transient Rev           | 25,162  | 10,524  | 14,638   | Volume down 64% from last year, but \$6000 over Jan. Conservative budget.                       |
| Cashiers-ST             | 6,130   | 10,223  | 4,093    | M-F 11a-6p shift is vacant. Call-outs not being covered.                                        |
| ORCHARD/SHERMAN         |         |         |          |                                                                                                 |
| Contracted Snow Removal | 3,091   | 16,000  | 12,909   | Fewer snow events than budgeted.                                                                |
| STATE STREET LOTS       |         |         |          |                                                                                                 |
| Monthly Rev             | 6,760   | 13,500  | (6,740)  | Down about 60 parkers to budget.                                                                |
| STATE/TRUMBULL          |         |         |          |                                                                                                 |
| Monthly Rev             | 1,620   | 5,760   | (4,140)  | (4,140) Down about 50 parkers to budget.                                                        |
| STATE/WALL              |         |         |          |                                                                                                 |
| Monthly Rev             | 10,303  | 15,620  | (5,317)  | (5,317) Down about 50 parkers to budget.                                                        |
| TEMPLE MEDICAL          |         |         |          |                                                                                                 |
| Monthly Rev             | 86,905  | 77,777  | 9,129    | Nov to Jan additional Winstanley parkers (\$10,440).                                            |
| TEMPLE STREET           |         |         |          |                                                                                                 |
| Monthly Rev             | 206,898 | 199,234 | 7,664    | Nov to Jan additional Winstanley parkers (\$11,310).                                            |
| Contracted Snow Removal | 0       | 11,500  | 11,500   | No outside vendor needed.                                                                       |