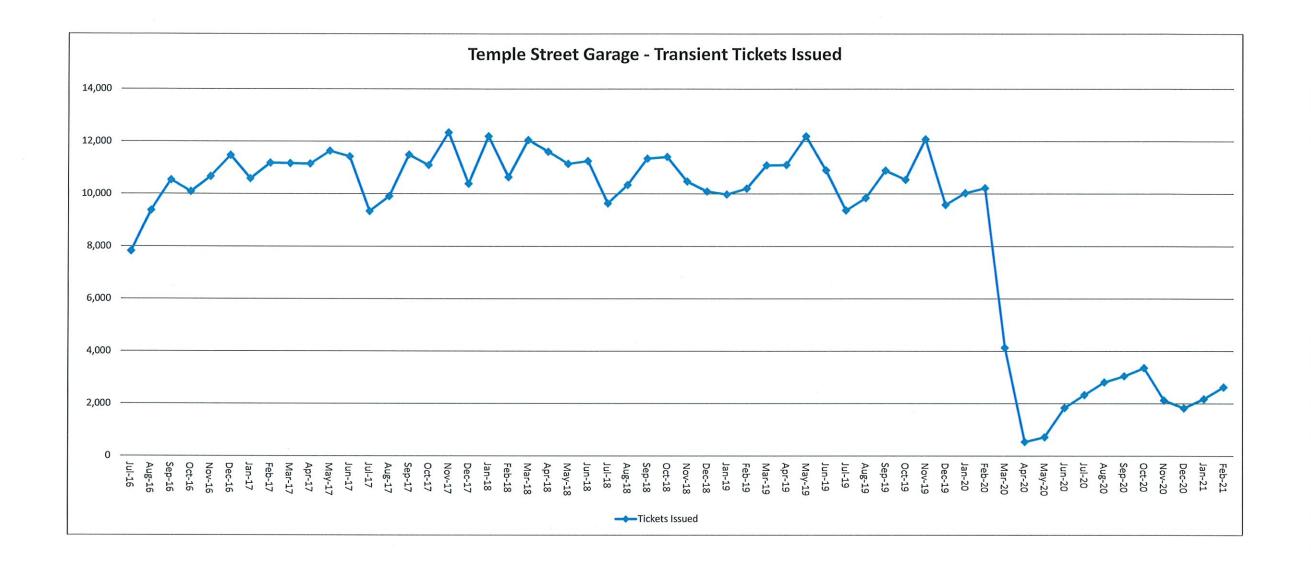

## NHPA Major Variances – February 2021

|                         | ACTUAL  | BUDGET  | VARIANCE | REASON                                                                                          |
|-------------------------|---------|---------|----------|-------------------------------------------------------------------------------------------------|
| AIR RIGHTS              |         |         |          |                                                                                                 |
| Monthly Rev             | 600,920 | 427,725 | 173,195  | Level 6 revenue = \$75,315 and level 8 = \$67,152.                                              |
| Transient Rev           | 143,239 | 137,831 | 5,408    | Volume flat to last year.                                                                       |
| Validations Rev         | 3,296   | 12,949  | (9,653)  | Volume down 84% from last year.                                                                 |
| Rent Rev                | 165     | 5,000   | (4,835)  | Three retail tenants have not been paying. A call is scheduled with the YNHH Property Manager.  |
| Maint-ST                | 7,223   | 12,674  | 5,451    | . Also, on                                                                                      |
| Repairs & Maint         | 14,193  | 7,097   | (7,096)  | f \$9299).                                                                                      |
| STATE ST GARAGE         |         |         |          |                                                                                                 |
| Monthly Rev             | 15,917  | 29,077  | (13,160) | Standard parkers down about 80 to budget, commercial up 6 and affordable housing down about 50. |
| UNION STATION BUILDING  |         |         |          |                                                                                                 |
| Contracted Snow Removal | (2,576) | 36,000  | 38,576   | \$6100 reversal of erroneous Jan accrual. Actual is \$3500.                                     |
| UNION STATION GARAGE    |         |         |          |                                                                                                 |
| Monthly Rev             | 26,699  | 39,735  | (13,036) | Down about 130 parkers to budget, mostly due to Covid.                                          |
| Transient Rev           | 28,528  | 102,132 | (73,604) | Volume down 92% from last year, but \$5000 higher than last month.                              |
| Contracted Snow Removal | (2,576) | 36,000  | 38,576   | \$6100 reversal of erroneous Jan accrual. Actual is \$3500.                                     |
| CROWN STREET            |         |         |          |                                                                                                 |
| Monthly Rev             | 113,987 | 126,150 | (12,163) | Down about 90 parkers to budget, primarily due to Covid.                                        |
| Transient Rev           | 25,162  | 10,524  | 14,638   | Volume down 64% from last year, but \$6000 over Jan. Conservative budget.                       |
| Cashiers-ST             | 6,130   | 10,223  | 4,093    | M-F 11a-6p shift is vacant. Call-outs not being covered.                                        |
| ORCHARD/SHERMAN         |         |         |          |                                                                                                 |
| Contracted Snow Removal | 3,091   | 16,000  | 12,909   | Fewer snow events than budgeted.                                                                |
| STATE STREET LOTS       |         |         |          |                                                                                                 |
| Monthly Rev             | 6,760   | 13,500  | (6,740)  | Down about 60 parkers to budget.                                                                |
| STATE/TRUMBULL          |         |         |          |                                                                                                 |
| Monthly Rev             | 1,620   | 5,760   | (4,140)  | (4,140) Down about 50 parkers to budget.                                                        |
| STATE/WALL              |         |         |          |                                                                                                 |
| Monthly Rev             | 10,303  | 15,620  | (5,317)  | (5,317) Down about 50 parkers to budget.                                                        |
| TEMPLE MEDICAL          |         |         |          |                                                                                                 |
| Monthly Rev             | 86,905  | 77,777  | 9,129    | Nov to Jan additional Winstanley parkers (\$10,440).                                            |
| TEMPLE STREET           |         |         |          |                                                                                                 |
| Monthly Rev             | 206,898 | 199,234 | 7,664    | Nov to Jan additional Winstanley parkers (\$11,310).                                            |
| Contracted Snow Removal | 0       | 11,500  | 11,500   | No outside vendor needed.                                                                       |