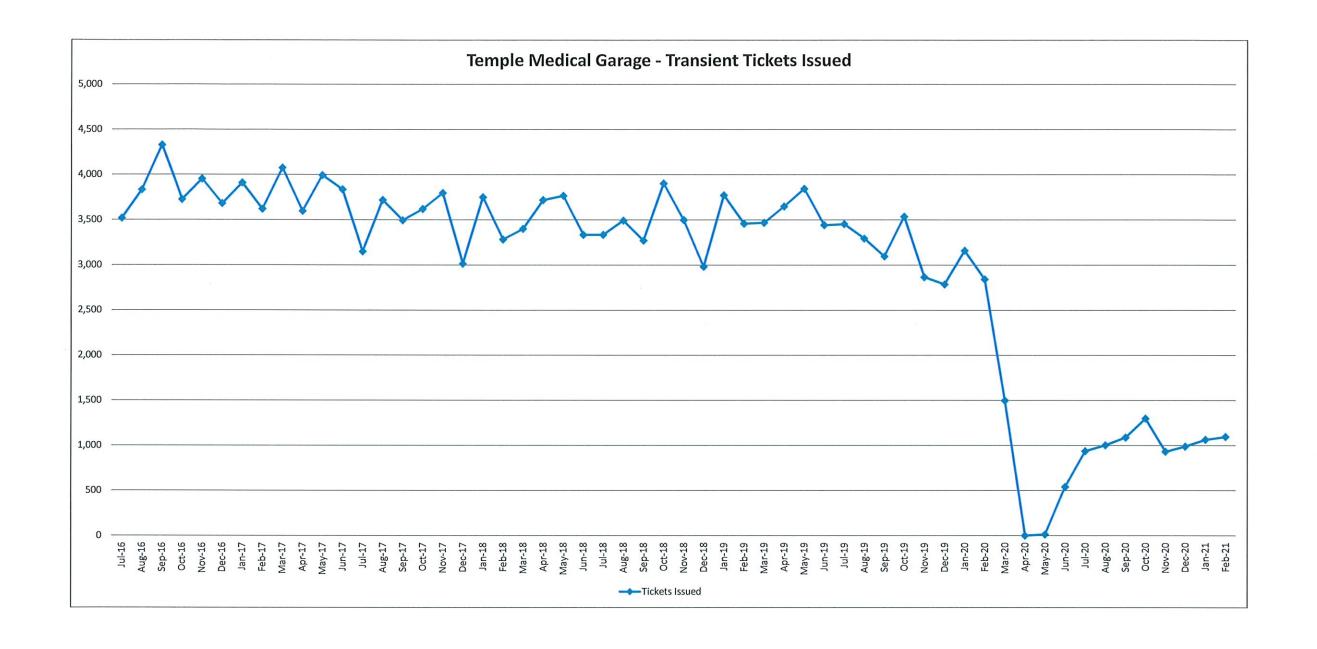

## NHPA Major Variances – February 2021

|                         | ACTUAL  | BUDGET  | VARIANCE | REASON                                                                                          |
|-------------------------|---------|---------|----------|-------------------------------------------------------------------------------------------------|
| AIR RIGHTS              |         |         |          |                                                                                                 |
| Monthly Rev             | 600,920 | 427,725 | 173,195  | Level 6 revenue = \$75,315 and level 8 = \$67,152.                                              |
| Transient Rev           | 143,239 | 137,831 | 5,408    | Volume flat to last year.                                                                       |
| Validations Rev         | 3,296   | 12,949  | (9,653)  | Volume down 84% from last year.                                                                 |
| Rent Rev                | 165     | 5,000   | (4,835)  | Three retail tenants have not been paying. A call is scheduled with the YNHH Property Manager.  |
| Maint-ST                | 7,223   | 12,674  | 5,451    | . Also, on                                                                                      |
| Repairs & Maint         | 14,193  | 7,097   | (7,096)  | f \$9299).                                                                                      |
| STATE ST GARAGE         |         |         |          |                                                                                                 |
| Monthly Rev             | 15,917  | 29,077  | (13,160) | Standard parkers down about 80 to budget, commercial up 6 and affordable housing down about 50. |
| UNION STATION BUILDING  |         |         |          |                                                                                                 |
| Contracted Snow Removal | (2,576) | 36,000  | 38,576   | \$6100 reversal of erroneous Jan accrual. Actual is \$3500.                                     |
| UNION STATION GARAGE    |         |         |          |                                                                                                 |
| Monthly Rev             | 26,699  | 39,735  | (13,036) | Down about 130 parkers to budget, mostly due to Covid.                                          |
| Transient Rev           | 28,528  | 102,132 | (73,604) | Volume down 92% from last year, but \$5000 higher than last month.                              |
| Contracted Snow Removal | (2,576) | 36,000  | 38,576   | \$6100 reversal of erroneous Jan accrual. Actual is \$3500.                                     |
| CROWN STREET            |         |         |          |                                                                                                 |
| Monthly Rev             | 113,987 | 126,150 | (12,163) | Down about 90 parkers to budget, primarily due to Covid.                                        |
| Transient Rev           | 25,162  | 10,524  | 14,638   | Volume down 64% from last year, but \$6000 over Jan. Conservative budget.                       |
| Cashiers-ST             | 6,130   | 10,223  | 4,093    | M-F 11a-6p shift is vacant. Call-outs not being covered.                                        |
| ORCHARD/SHERMAN         |         |         |          |                                                                                                 |
| Contracted Snow Removal | 3,091   | 16,000  | 12,909   | Fewer snow events than budgeted.                                                                |
| STATE STREET LOTS       |         |         |          |                                                                                                 |
| Monthly Rev             | 6,760   | 13,500  | (6,740)  | Down about 60 parkers to budget.                                                                |
| STATE/TRUMBULL          |         |         |          |                                                                                                 |
| Monthly Rev             | 1,620   | 5,760   | (4,140)  | (4,140) Down about 50 parkers to budget.                                                        |
| STATE/WALL              |         |         |          |                                                                                                 |
| Monthly Rev             | 10,303  | 15,620  | (5,317)  | (5,317) Down about 50 parkers to budget.                                                        |
| TEMPLE MEDICAL          |         |         |          |                                                                                                 |
| Monthly Rev             | 86,905  | 77,777  | 9,129    | Nov to Jan additional Winstanley parkers (\$10,440).                                            |
| TEMPLE STREET           |         |         |          |                                                                                                 |
| Monthly Rev             | 206,898 | 199,234 | 7,664    | Nov to Jan additional Winstanley parkers (\$11,310).                                            |
| Contracted Snow Removal | 0       | 11,500  | 11,500   | No outside vendor needed.                                                                       |