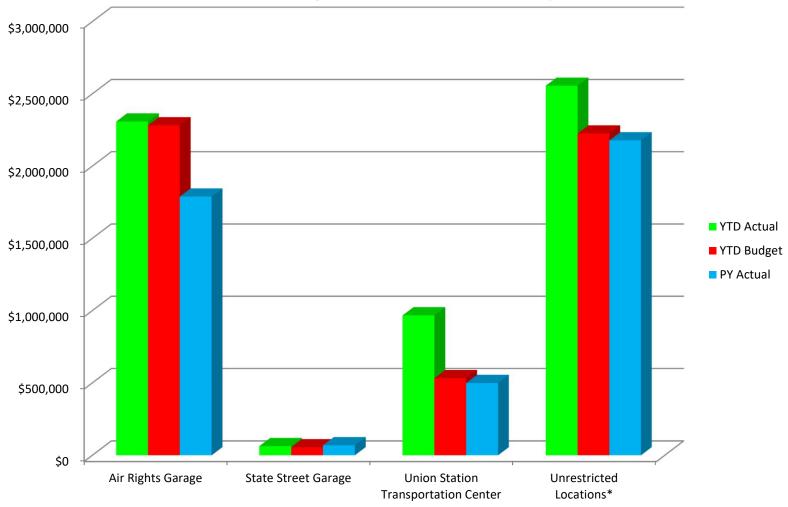

## YTD Revenue - Budget to Actual September 2021

<sup>\* -</sup> Excludes Administrative Revenues (rebilled expenses)

## PNH – YTD Location Budget to Actual September 2021

|                                  |        | Year-to-Da | te per Spa | ce/Month | FISCAL YEAR-TO-DATE |                 |           |                 |          |           |         |          |           |  |  |  |
|----------------------------------|--------|------------|------------|----------|---------------------|-----------------|-----------|-----------------|----------|-----------|---------|----------|-----------|--|--|--|
|                                  |        | REV PER    | NET EXP    | NET REV  | ACT NET             | <b>BDGT NET</b> | REVENUE   | ACT OPER        | BDGT NET | EXPENSE   | ACT NET | BDGT NET | NET INC   |  |  |  |
| FACILITY                         | SPACES | SPACE      | SPACE      | SPACE    | REVENUE             | REVENUE         | VAR B/(W) | <b>EXPENSES</b> | EXPENSES | VAR B/(W) | INCOME  | INCOME   | VAR B/(W) |  |  |  |
| RESTRICTED                       |        |            |            |          |                     |                 |           |                 |          |           |         |          |           |  |  |  |
| Air Rights Garage                | 2,552  | 301        | 103        | 199      | 2,308               | 2,281           | 27        | 788             | 837      | 49        | 1,520   | 1,444    | 76        |  |  |  |
| State Street Garage              | 268    | 78         | 56         | 22       | 63                  | 55              | 8         | 45              | 53       | 8         | 18      | 2        | 16        |  |  |  |
| Union Station Garage             | 1,130  | 183        | 112        | 71       | 621                 | 202             | 419       | 381             | 413      | 32        | 240     | (211)    | 451       |  |  |  |
| Union Station Building           | n/a    |            |            |          | 346                 | 330             | 16        | 683             | 677      | (6)       | (337)   | (347)    | 10        |  |  |  |
| Total Restricted                 |        |            |            |          | 3,338               | 2,868           | 470       | 1,897           | 1,980    | 83        | 1,441   | 888      | 553       |  |  |  |
| UNRESTRICTED                     |        |            |            |          |                     |                 |           |                 |          |           |         |          | _         |  |  |  |
| Management Locations             | n/a    |            |            |          | 3                   | 3               | 0         | 2               | 1        | (1)       | 1       | 2        | (1)       |  |  |  |
| Crown Street Garage              | 708    | 268        | 199        | 69       | 569                 | 419             | 150       | 422             | 462      | 40        | 147     | (43)     | 190       |  |  |  |
| Granite Square Garage            | 305    | 166        | 189        | (23)     | 152                 | 144             | 8         | 173             | 181      | 8         | (21)    | (37)     | 16        |  |  |  |
| Temple Medical Garage            | 386    | 260        | 191        | 69       | 301                 | 261             | 40        | 221             | 225      | 4         | 80      | 36       | 44        |  |  |  |
| Temple Street Garage             | 1,247  | 207        | 146        | 60       | 773                 | 696             | 77        | 547             | 532      | (15)      | 226     | 164      | 62        |  |  |  |
| Orange & Elm Lot                 | 35     | 162        | 114        | 48       | 17                  | 12              | 5         | 12              | 14       | 2         | 5       | (2)      | 7         |  |  |  |
| Orchard & Sherman Lot            | 460    | 131        | 33         | 99       | 181                 | 180             | 1         | 45              | 49       | 4         | 136     | 131      | 5         |  |  |  |
| Residential Lots                 | 249    | 72         | 36         | 36       | 54                  | 45              | 9         | 27              | 28       | 1         | 27      | 17       | 10        |  |  |  |
| Sherman & Tyler Lot              | 470    | 134        | 23         | 111      | 189                 | 184             | 5         | 33              | 33       | 0         | 156     | 151      | 5         |  |  |  |
| State/Fair and State/Chapel Lots | 165    | 115        | 63         | 53       | 57                  | 35              | 22        | 31              | 33       | 2         | 26      | 2        | 24        |  |  |  |
| State & George Lot               | 490    | 82         | 41         | 40       | 120                 | 120             | 0         | 61              | 61       | 0         | 59      | 59       | 0         |  |  |  |
| State Street Lots                | 220    | 41         | 44         | (3)      | 27                  | 21              | 6         | 29              | 30       | 1         | (2)     | (9)      | 7         |  |  |  |
| State & Trumbull Lot             | 75     | 62         | 40         | 22       | 14                  | 9               | 5         | 9               | 8        | (1)       | 5       | 1        | 4         |  |  |  |
| State & Wall Lot                 | 127    | 89         | 26         | 63       | 34                  | 31              | 3         | 10              | 11       | 1         | 24      | 20       | 4         |  |  |  |
| Under Air Rights Lot             | 184    | 112        | 54         | 58       | 62                  | 62              | 0         | 30              | 30       | 0         | 32      | 32       | 0         |  |  |  |
| Total Unrestricted               |        |            |            |          | 2,553               | 2,222           | 331       | 1,652           | 1,698    | 46        | 901     | 524      | 377       |  |  |  |
| Administration                   | n/a    |            |            |          | 705                 | 696             | 9         | 657             | 659      | 2         | 48      | 37       | 11        |  |  |  |
| Total NHPA                       | 9,071  |            |            |          | 6,596               | 5,786           | 810       | 4,206           | 4,337    | 131       | 2,390   | 1,449    | 941       |  |  |  |