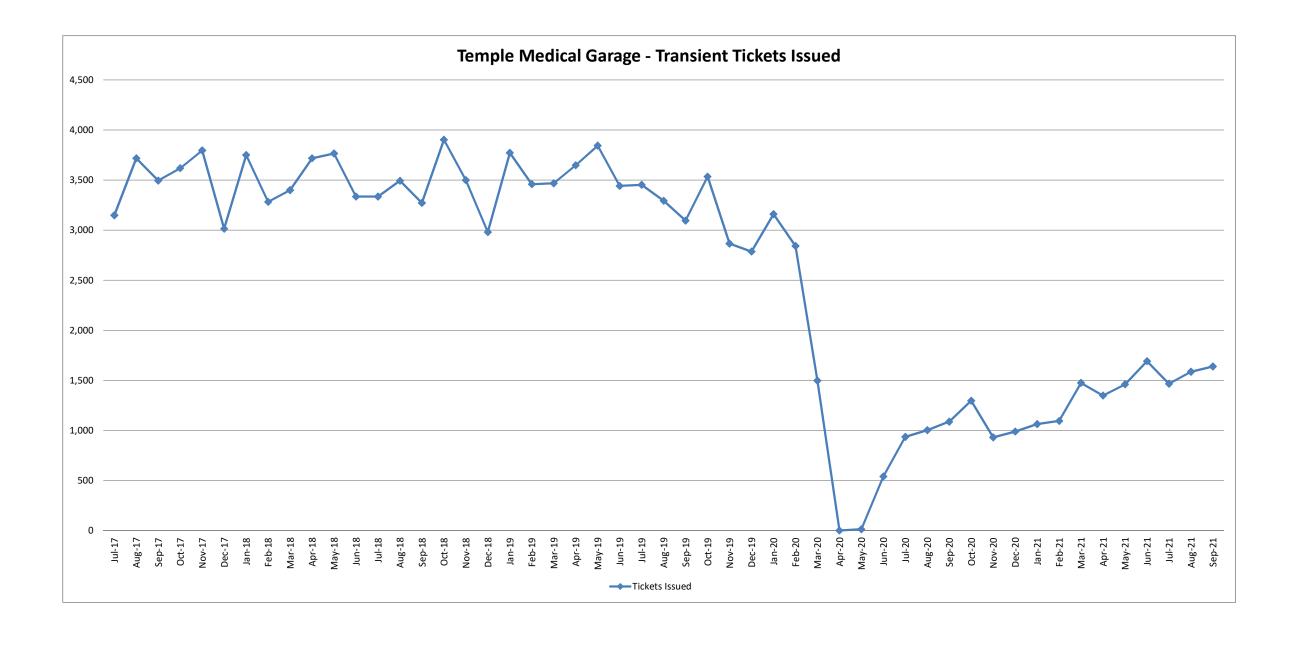

## NHPA Major Variances – September 2021

|                        | ACTUAL  | BUDGET  | VARIANCE | REASON                                                                                                                      |
|------------------------|---------|---------|----------|-----------------------------------------------------------------------------------------------------------------------------|
| AIR RIGHTS             |         |         |          |                                                                                                                             |
| Monthly Rev            | 631,831 | 597,798 | 34,033   | 210 more monthlies than a year ago, and 65 more than last month.                                                            |
| Transient Rev          | 142,559 | 160,762 | (18,203) | Volume up 5% from last month and up 8% from last year.                                                                      |
| Maint-ST               | 10,299  | 14,324  | 4,025    | Still down one Maint-B.                                                                                                     |
| Benefits               | 30,489  | 34,274  | 3,785    | Vacation down.                                                                                                              |
| Service Agreements     | 8,137   | 20,400  | 12,263   | No security camera system maintenance agreement yet - \$12,000.                                                             |
| Repairs & Maint        | 15,032  | 10,057  | (4,975)  | Lighting up \$6000.                                                                                                         |
| Insurance              | 41,031  | 33,467  | (7,564)  | YTD correction - \$4400.                                                                                                    |
|                        |         |         |          |                                                                                                                             |
| UNION STATION BUILDING |         |         |          |                                                                                                                             |
| Rent Rev               | 115,089 | 110,152 | 4,937    | 0% CPI-U budgeted. 4.16% actual.                                                                                            |
| Security-ST            | 15,626  | 19,725  | 4,099    | One shift has been temporarily assigned to TSG.                                                                             |
| Repairs & Maint        | 29,312  | 17,429  | (11,883) | Plumbing up \$6400 (RTU repair-\$7900), escalators up \$4600 and structures up \$4900 (auto doors-\$3600), partly offset by |
|                        |         |         |          | lighting down \$2800 and other down \$2600.                                                                                 |
| Supplies               | 3,722   | 7,300   | 3,578    | Cleaning supplies down \$1000 and other down \$1400.                                                                        |
|                        |         |         |          |                                                                                                                             |
| UNION STATION GARAGE   |         |         |          |                                                                                                                             |
| Monthly Rev            | 33,995  | 26,349  | 7,646    | 50 more monthlies than a year ago, and 30 more than last month.                                                             |
| Transient Rev          | 173,081 | 47,951  | 125,130  | Volume up 340% to last year and down 4% to last month.                                                                      |
|                        |         |         |          |                                                                                                                             |
| <u>ADMIN</u>           |         |         |          |                                                                                                                             |
| Pro Services           | 26,876  | 18,167  | (8,709)  | Legal up \$12,100. Also, \$3500 budgeted for new accounting system, but \$4000 also budgeted in Service Agreements.         |
|                        |         |         |          |                                                                                                                             |
| CROWN STREET           |         |         |          |                                                                                                                             |
| Monthly Rev            | 128,355 | 107,300 |          | 130 more monthlies than a year ago, and 30 more than last month (mostly students).                                          |
| Transient Rev          | 57,182  | 31,096  | 26,086   | Volume up 85% over last year, and flat to last month.                                                                       |
| Cashiers-ST            | 7,576   | 11,577  | 4,001    | M-F 11a-6p shift remains vacant. Call-outs may not be covered.                                                              |
|                        |         |         |          |                                                                                                                             |
| SHERMAN/TYLER          |         |         |          |                                                                                                                             |
| Other Rev              | 2,971   | 0       | 2,971    | Westville Music Bowl concert receipts from Laz.                                                                             |
|                        |         |         |          |                                                                                                                             |
| TEMPLE MEDICAL         | !       |         |          |                                                                                                                             |
| Monthly Rev            | 86,185  | 76,247  | 9,938    | 20 more monthlies than a year ago, and 5 more than last month.                                                              |
| Repairs & Maint        | 7,114   | 2,622   | (4,492)  | Elevator floor tiling not in budget (\$1900) and fire alarm repair not in budget (\$2400)                                   |
|                        |         |         |          |                                                                                                                             |
| TEMPLE STREET          |         |         |          |                                                                                                                             |
| Monthly Rev            | 225,023 | 199,524 | 25,499   | 230 more monthlies than a year ago, and 115 more than last month (many from Yale U).                                        |
| Transient Rev          | 42,112  | 20,383  | 21,729   | Volume up 93% from last year and up 16% to last month                                                                       |
| Cashiers-ST            | 11,122  | 18,977  | 7,855    | Additional shifts budgeted for Gateway semester-opening were not needed - \$6700.                                           |
| Pro Services           | 11,643  | 3,070   |          | Legal up \$9000.                                                                                                            |
| Admin Fee              | 43,731  | 38,581  | (5,150)  | Aug costs above budget, mostly due to legal.                                                                                |