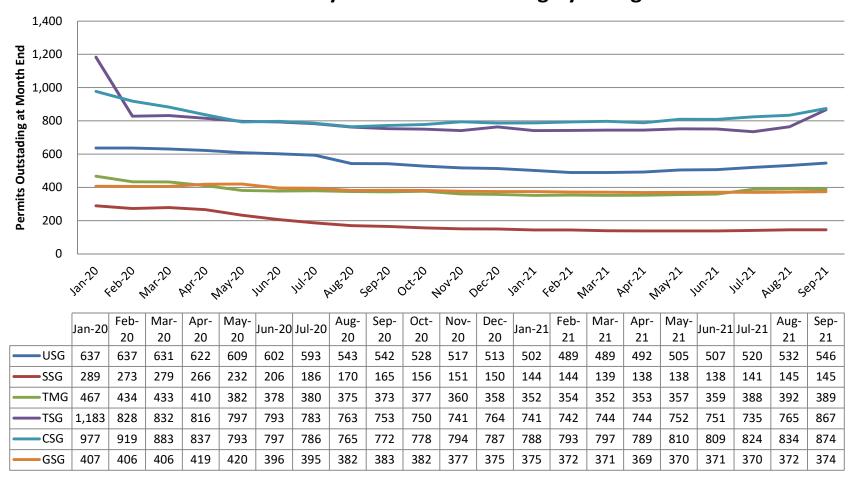

### Monthly Permits by Garage September 2021

#### **Total Monthly Permits Outstanding by Garage**