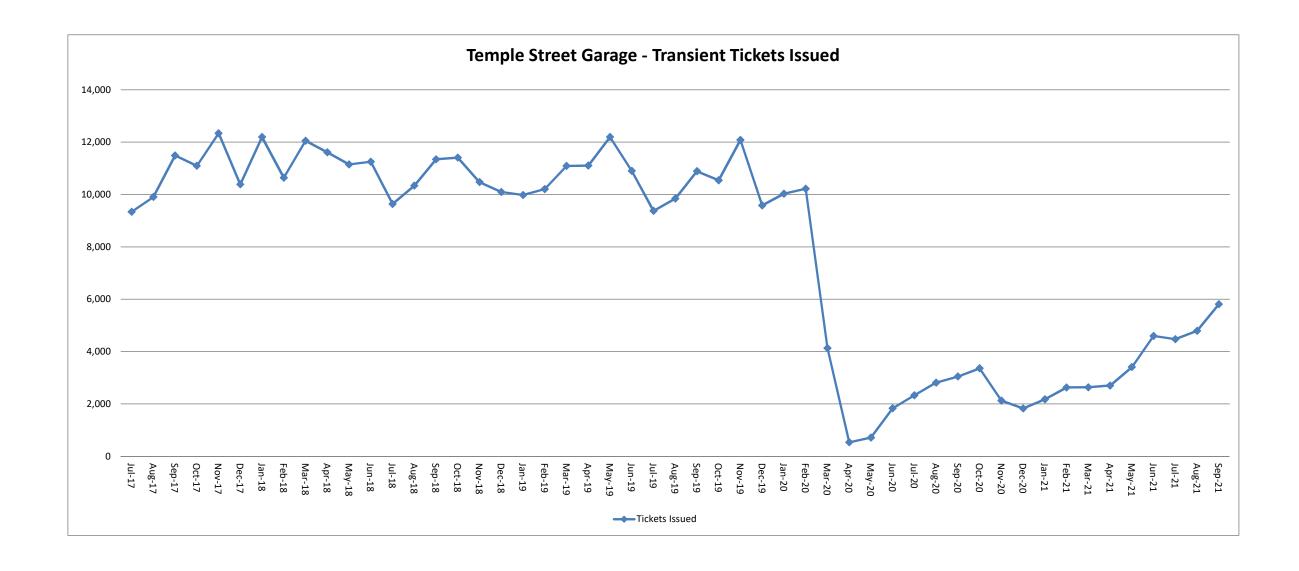

#### J. Teixeira v. NHPA et al

The plaintiff claims injuries due to an alleged assault by a group of individuals in the Temple Street Garage on March 6, 2020 when he returned to his car which was parked in the garage.

Human Resources Report October 18, 2021 Page Two

- A patron who parked in the State and Wall lot reported that the catalytic converter was stolen from her vehicle on September 27, 2021. The incident was captured on video and reported to the police, but there have been no apprehensions yet.
- As a result of bids for the repair of the Temple Street Garage for significant damage done by a vehicle on October 5, 2019 when it crashed into the wall on the fourth level, our insurance company has indicated they will be issuing payment for the repair this week.
- No employee injuries were reported in September.
- A risk control representative from our insurance company made a visit on September 10, 2021 and surveyed the Air Rights Garage, Temple Street Garage, and Union Station garage. Any recommendations/opportunities for improvement made as a result will be reviewed by our insurance agent before submitting to NHPA.