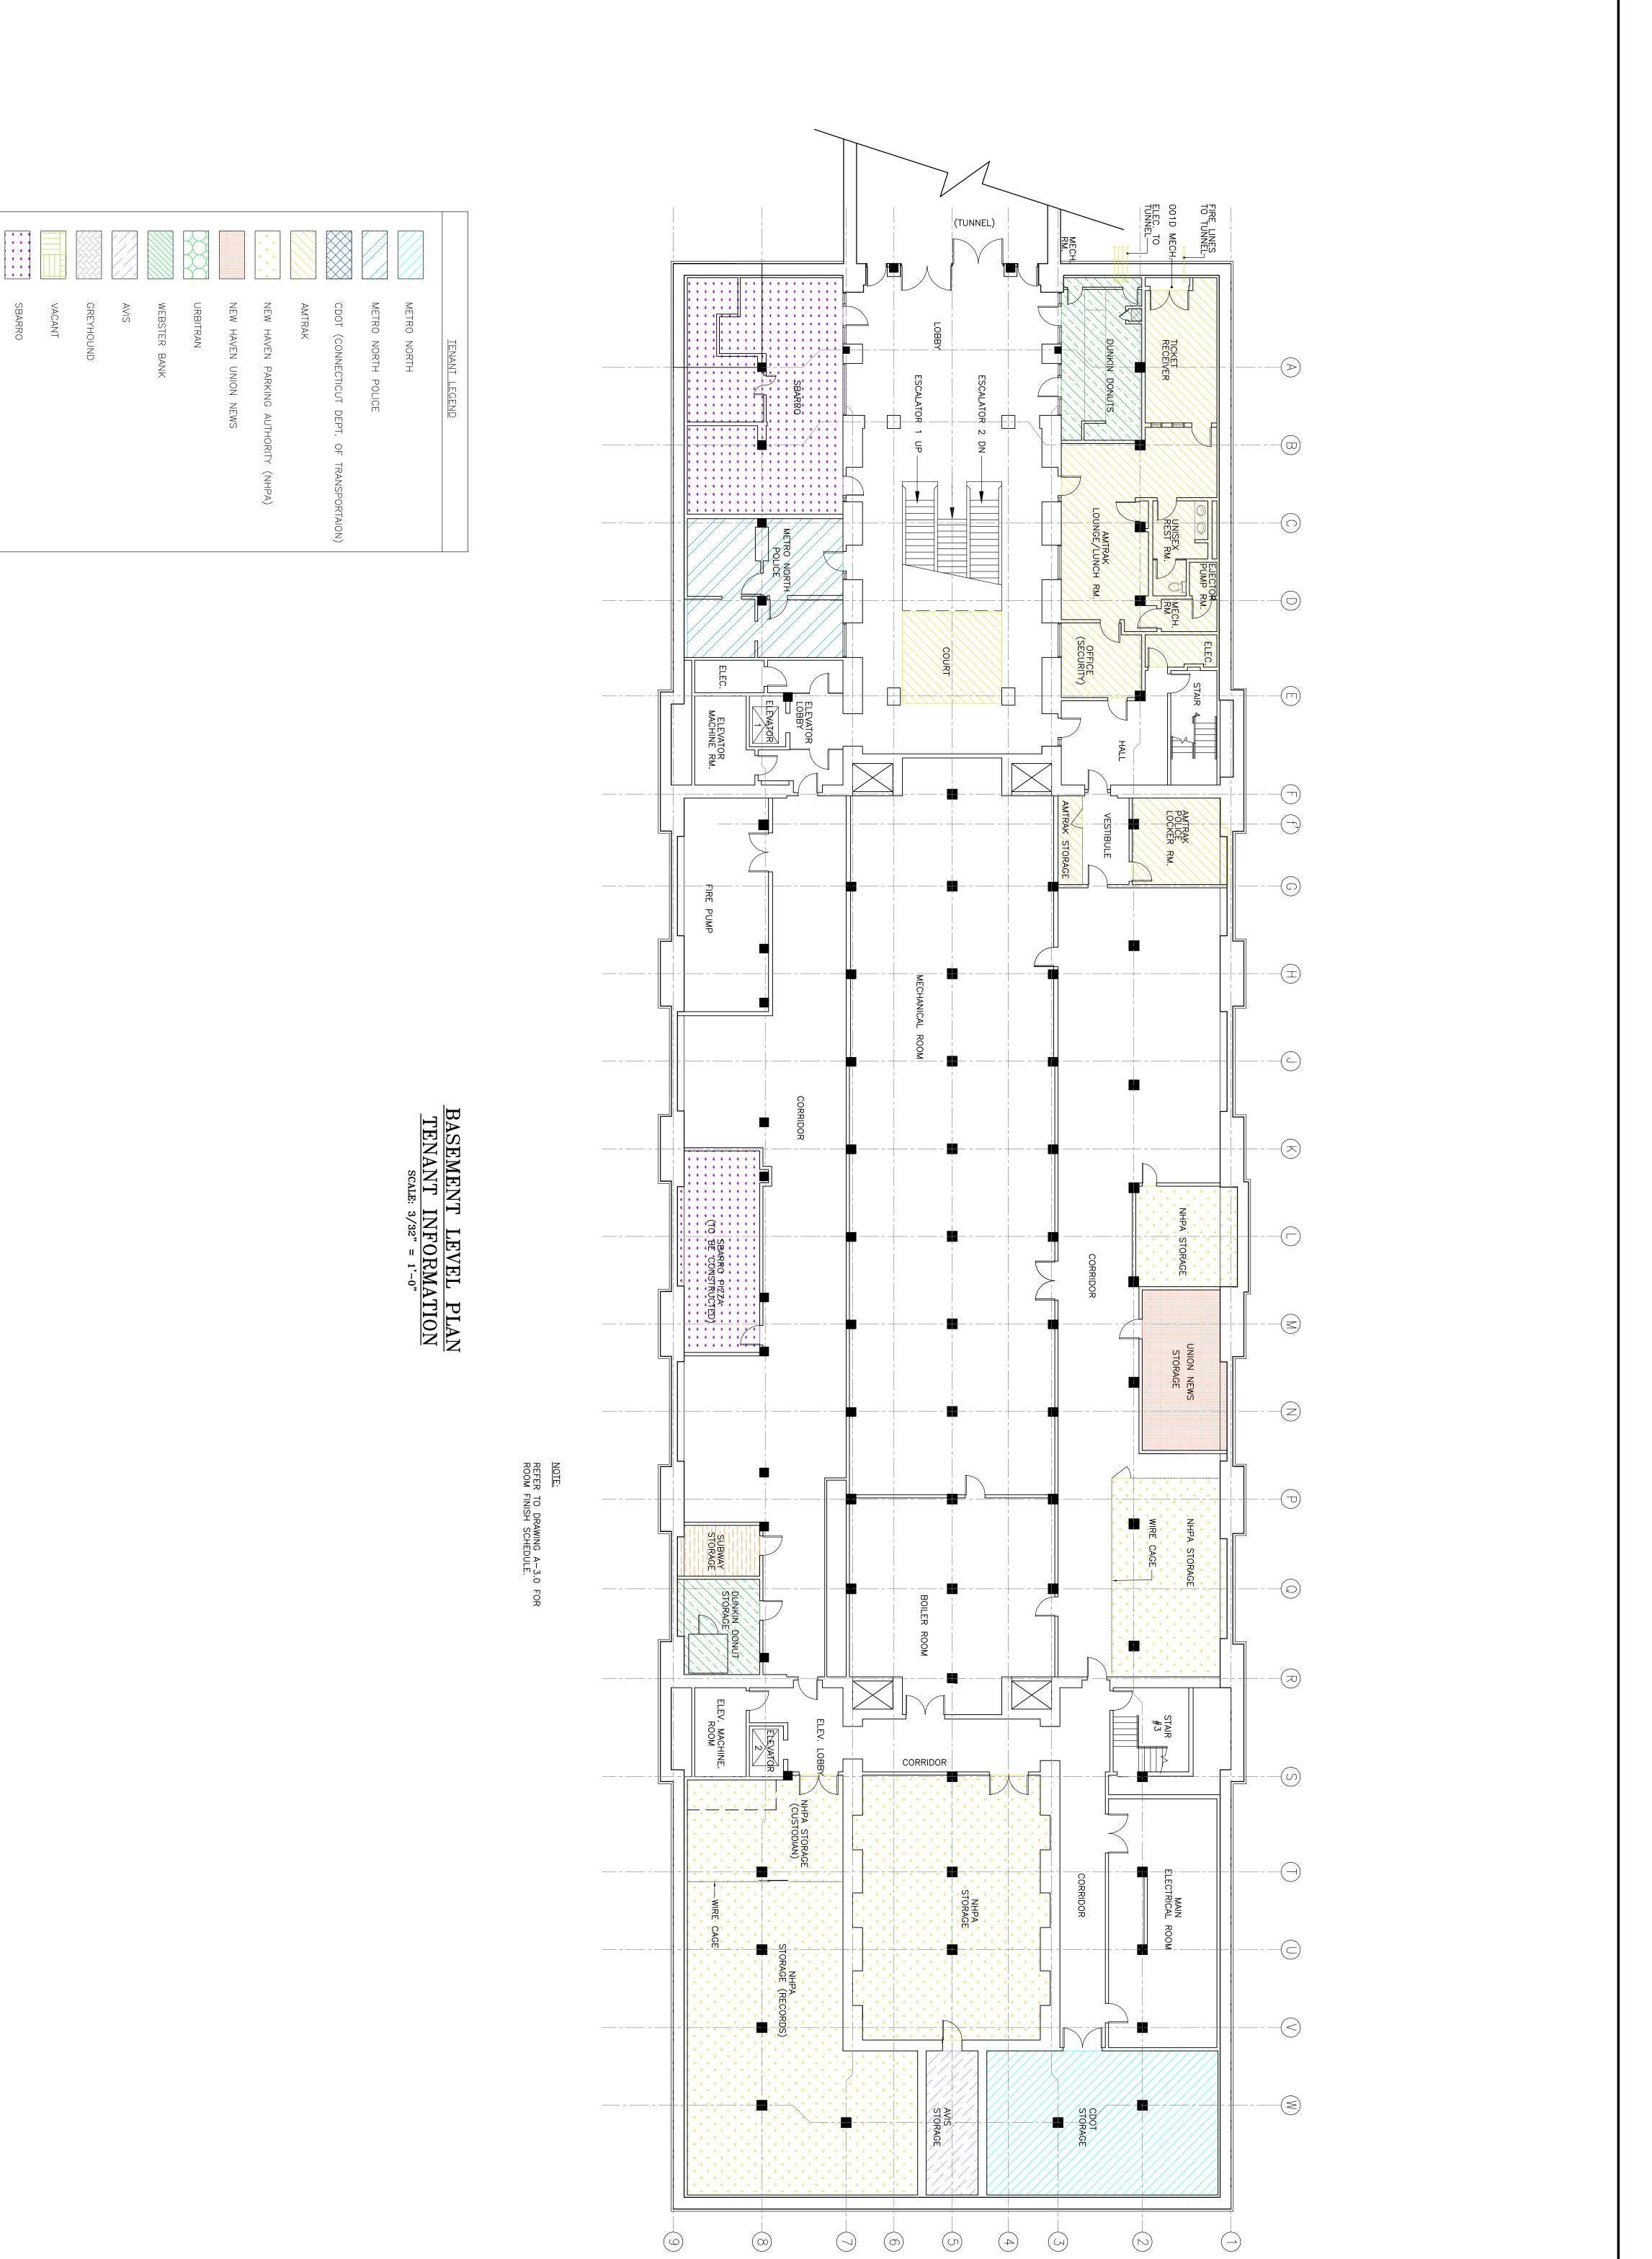

 FIRST LEVEL PLAN
 NOTE:

 TENANT INFORMATION
 REFER TO DRAWING A-3.1 FOR

 SCALE: 3/32"=1'-0"
 NOTE:

| SCALE: AS NOTED<br>DATE: MARCH 2008<br>PROJECT NO. 40–06101.03–2<br>NHPA NO. 06–002 C<br>DESIGN DRAWN CH <sup>*</sup> KD.<br>E.P.G. W.E.G. | DRAWING NO.<br>A-2.3T | FIRST LEVEL PLAN<br>TENANT INFORMATION | NO. DATE BY<br>REVISIONS<br>DRAWING TITLE |  |  |  |  | UILT RECORD DRAV<br>TION TRANSPORTAT<br>(YEAR 2008) |  | A S S O C I A T E S<br>A DIVISION OF DESMAN, INC.<br>NEW YORK CHICAGO WASHINGTON, D.C. HARTFORD BOSTON BALTIMORE |
|--------------------------------------------------------------------------------------------------------------------------------------------|-----------------------|----------------------------------------|-------------------------------------------|--|--|--|--|-----------------------------------------------------|--|------------------------------------------------------------------------------------------------------------------|
|--------------------------------------------------------------------------------------------------------------------------------------------|-----------------------|----------------------------------------|-------------------------------------------|--|--|--|--|-----------------------------------------------------|--|------------------------------------------------------------------------------------------------------------------|