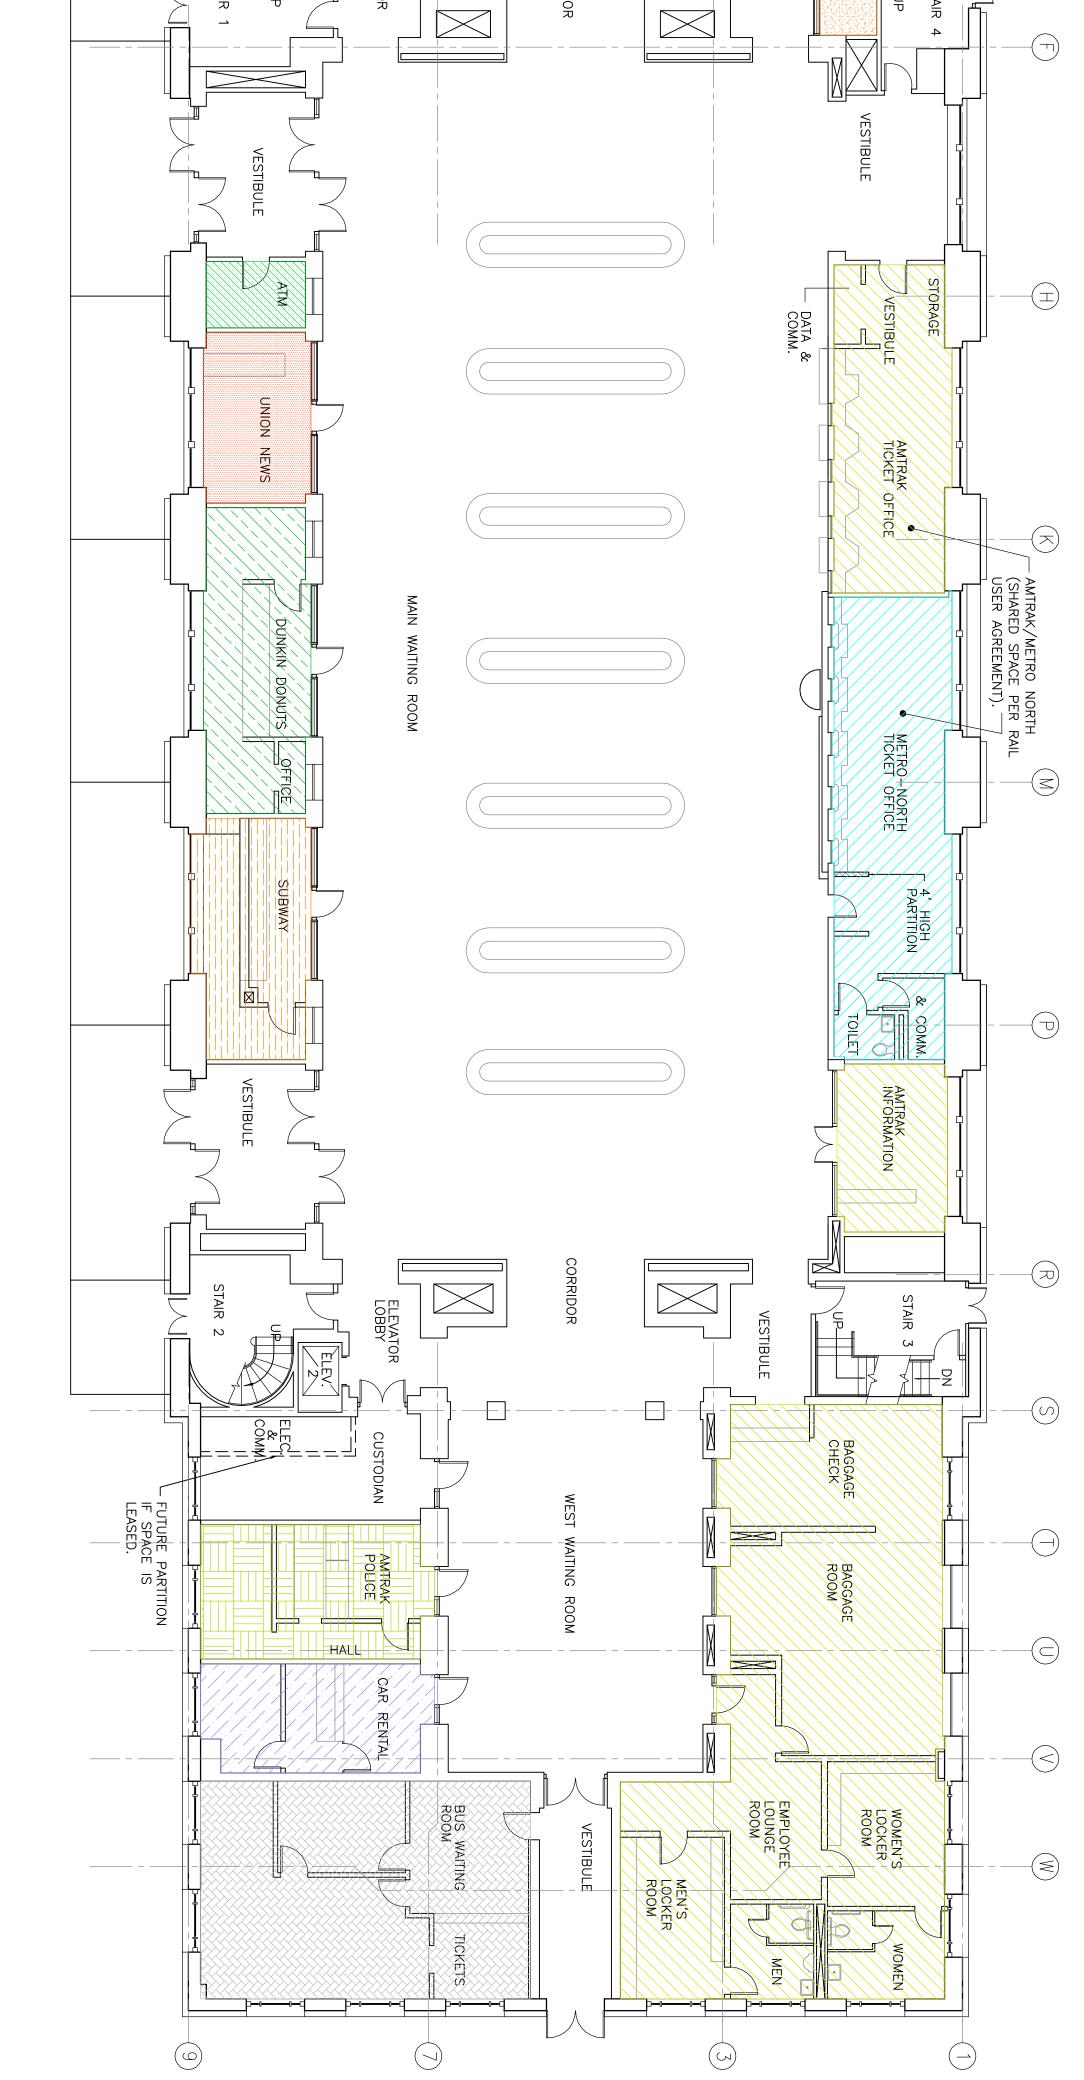

 FIRST LEVEL PLAN
 NOTE:

 TENANT INFORMATION
 REFER TO DRAWING A-3.1 FOR

 SCALE: 3/32"=1'-0"
 NOTE:

| SCALE: AS NOTED<br>DATE: MARCH 2008<br>PROJECT NO. 40–06101.03–2<br>NHPA NO. 06–002 C<br>DESIGN DRAWN CH <sup>*</sup> KD.<br>E.P.G. W.E.G. | DRAWING NO.<br>A-2.3T | FIRST LEVEL PLAN<br>TENANT INFORMATION | NO. DATE BY<br>REVISIONS<br>DRAWING TITLE |  |  |  |  | UILT RECORD DRAV<br>TION TRANSPORTAT<br>(YEAR 2008) |  | A S S O C I A T E S<br>A DIVISION OF DESMAN, INC.<br>NEW YORK CHICAGO WASHINGTON, D.C. HARTFORD BOSTON BALTIMORE |
|--------------------------------------------------------------------------------------------------------------------------------------------|-----------------------|----------------------------------------|-------------------------------------------|--|--|--|--|-----------------------------------------------------|--|------------------------------------------------------------------------------------------------------------------|
|--------------------------------------------------------------------------------------------------------------------------------------------|-----------------------|----------------------------------------|-------------------------------------------|--|--|--|--|-----------------------------------------------------|--|------------------------------------------------------------------------------------------------------------------|